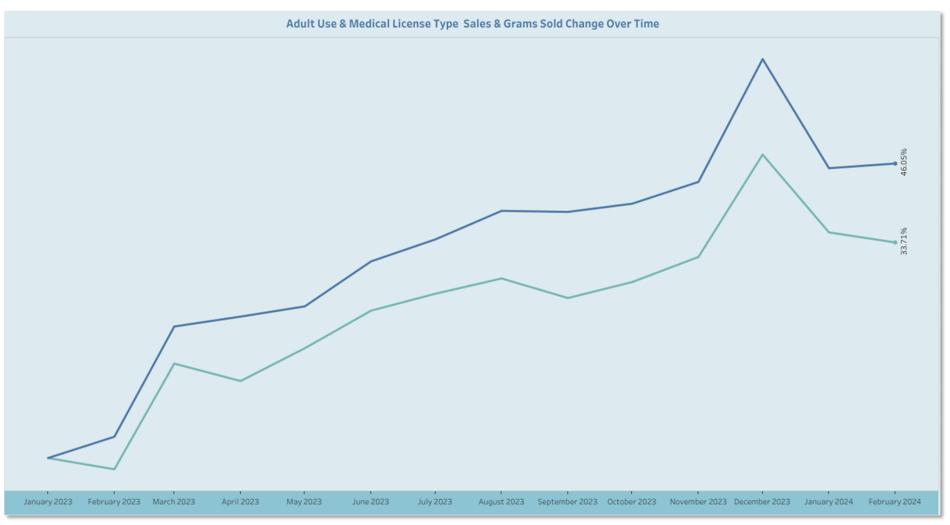

| Percent of Sales |  |  |
| Bud/Flower                        | 41.5%            |  |  |
| Vape Carts                        | 28.2%            |  |  |
| Edibles                           | 14.1%            |  |  |
| Raw Pre-Rolls                     | 8.9%             |  |  |
| Concentrate (each)                | 3.6%             |  |  |
| Shake/Trim                        | 2.1%             |  |  |
| Capsules/Pills                    | 1.0%             |  |  |
| Tinctures                         | 0.2%             |  |  |
| Lotions/Cream                     | 0.2%             |  |  |
| Concentrate                       | 0.2%             |  |  |
| Grand Total                       | 100.0%           |  |  |





### YTD Adult-Use Sales & Grams Sold Change from January





#### **MCP Registration Clinics**

- For existing and potential patients and caregivers
- Staff will assist with sign-up or renew enrollment in the MCP, create portals, renew cards, and more
- Twelve events held in Trenton, Newark, and Atlantic City starting in March and run through November





### SEEF funds allocation – Virtual meetings

- Public opportunity to provide input on funds allocation
- Three virtual Zoom meetings scheduled:
  - Northern region: March 26, 1-2 p.m.
  - Central region: March 27, 10 − 11 a.m.
  - Southern region: March 28, 1-2 p.m.
- Register to speak or submit a written comment at nj.gov/cannabis/meetings



#### Committee Reports



#### **Audit Committee**



### **Audit Committee Report: 2024 Priorities**

- Select a public research university to conduct