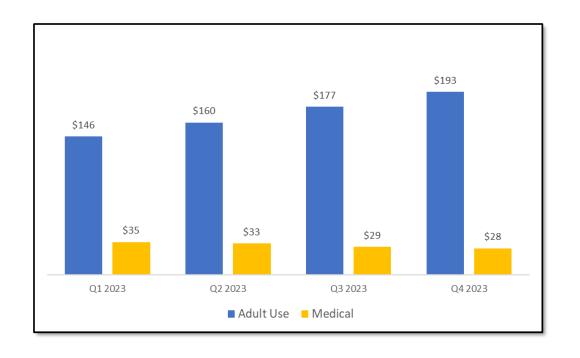

#### **Medicinal & Recreational Sales**

(last four quarters)

| Sales by Quarter 2023 |               |                |               |
|-----------------------|---------------|----------------|---------------|
| <u>Quarter</u>        | Adult-Use     | <u>Medical</u> | <u>Total</u>  |
| Q1 2023               | \$145,739,615 | \$34,539,474   | \$180,279,089 |
| Q2 2023               | \$160,297,994 | \$33,046,296   | \$193,344,290 |
| Q3 2023               | \$176,909,400 | \$29,308,039   | \$206,217,439 |
| Q4 2023               | \$192,600,586 | \$27,837,896   | \$220,438,482 |
| Total                 | \$675,547,595 | \$124,731,705  | \$800,279,300 |