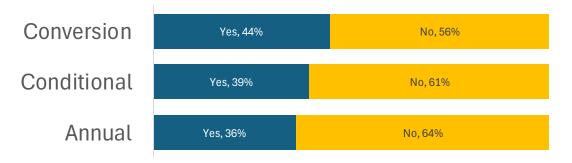

# Consideration of Adult-use Conditional License Applications

#### **Conditional applications:**

- 24 conditional licenses
  - 1 cultivators
  - 1 manufacturer
  - 3 wholesaler
  - 2 distributor
  - 14 retailers
  - 3 delivery

### Consideration of Adult-use Conditional-to-Annual Conversion Applications

## Conditional-to-Annual license conversion applications

- 24 conditional-to-annual conversion licenses
  - 5 cultivators
  - 5 manufacturers
  - 14 retailers

## Consideration of Adult-use Annual Applications

#### **Annual license applications**

- 7 annual licenses
  - 3 cultivators
  - 2 manufacturers
  - 2 retailers