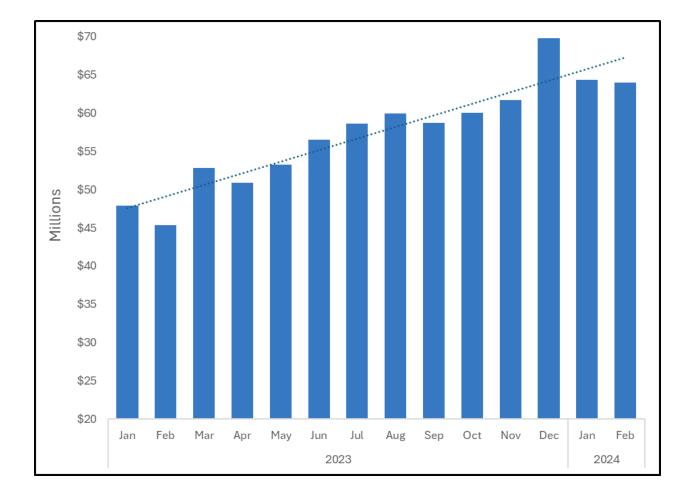

#### **Adult-Use Sales by Month**

(1/1/2023 - 2/29/2024)

|      | <u>Month</u> | <b>Dollar Sales</b> | <u>Change</u> |
|------|--------------|---------------------|---------------|
|      | January      | \$47,890,951        | -             |
|      | February     | \$45,335,154        | -5.60%        |
|      | March        | \$52,845,743        | 14.20%        |
|      | April        | \$50,898,125        | -3.80%        |
|      | May          | \$53,246,584        | 4.40%         |
| 2023 | June         | \$56,485,517        | 5.70%         |
| 20   | July         | \$58,601,451        | 3.60%         |
|      | August       | \$59,922,944        | 2.20%         |
|      | September    | \$58,717,238        | -2.10%        |
|      | October      | \$60,059,059        | 2.20%         |
|      | November     | \$61,731,572        | 2.70%         |
|      | December     | \$69,813,258        | 11.60%        |
| 2024 | January      | \$64,328,529        | -8.50%        |
| 20   | February     | \$63,998,769        | -0.50%        |
|      | Grand Total  | \$803,874,894       | N/A           |