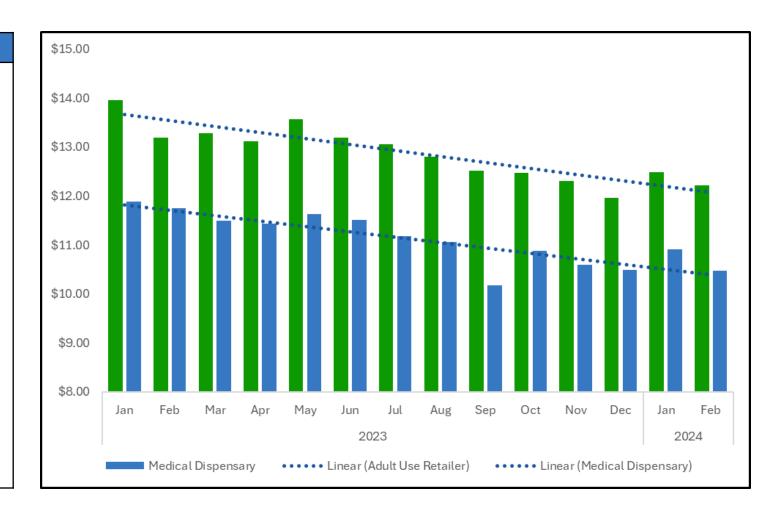

### YTD Adult-Use Bud/Flower Price Per Gram by Month

|      | Price Per Gram 1/1/2023-2/29/2024 |                 |                   |
|------|-----------------------------------|-----------------|-------------------|
|      |                                   | Adult-Use       | <u>Medical</u>    |
|      | <u>Months</u>                     | <u>Retailer</u> | <u>Dispensary</u> |
|      | Jan                               | \$13.96         | \$11.89           |
|      | Feb                               | \$13.19         | \$11.75           |
|      | Mar                               | \$13.28         | \$11.49           |
|      | Apr                               | \$13.11         | \$11.44           |
|      | May                               | \$13.57         | \$11.63           |
| 2023 | Jun                               | \$13.19         | \$11.52           |
| 20   | Jul                               | \$13.06         | \$11.18           |
|      | Aug                               | \$12.80         | \$11.06           |
|      | Sep                               | \$12.52         | \$10.18           |
|      | Oct                               | \$12.47         | \$10.88           |
|      | Nov                               | \$12.31         | \$10.59           |
|      | Dec                               | \$11.96         | \$10.49           |
| 2024 | Jan                               | \$12.49         | \$10.92           |
| 20   | Feb                               | \$12.22         | \$10.48           |