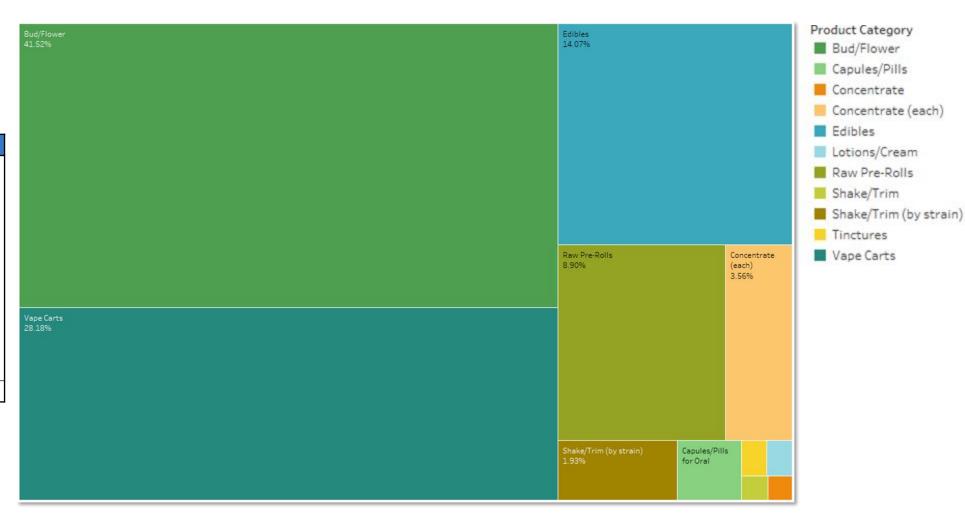

### YTD Adult-Use Sales Mix by Product Category

| YTD Sales Mix by Product Category |                  |  |  |
|-----------------------------------|------------------|--|--|
| Product Category                  | Percent of Sales |  |  |
| Bud/Flower                        | 41.5%            |  |  |
| Vape Carts                        | 28.2%            |  |  |
| Edibles                           | 14.1%            |  |  |
| Raw Pre-Rolls                     | 8.9%             |  |  |
| Concentrate (each)                | 3.6%             |  |  |
| Shake/Trim                        | 2.1%             |  |  |
| Capsules/Pills                    | 1.0%             |  |  |
| Tinctures                         | 0.2%             |  |  |
| Lotions/Cream                     | 0.2%             |  |  |
| Concentrate                       | 0.2%             |  |  |
| Grand Total                       | 100.0%           |  |  |