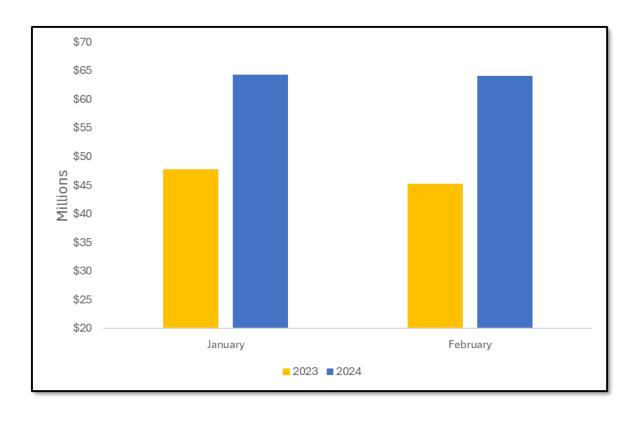

### YTD Adult-Use Bud/Flower Price Per Gram by Month

| Year Over Year Adult-Use Sales |              |              |                 |
|--------------------------------|--------------|--------------|-----------------|
|                                | 2023         | <u>2024</u>  | <u>Increase</u> |
| January                        | \$47,780,207 | \$64,328,529 | 35%             |
| February                       | \$45,224,410 | \$63,998,769 | 42%             |