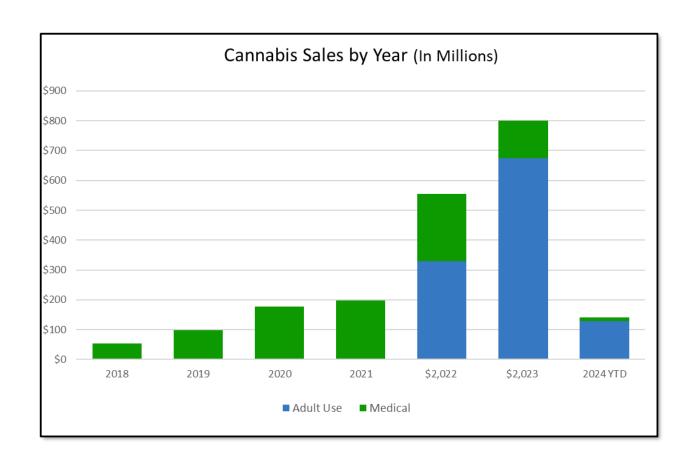

### **New Jersey Cannabis Sales Over Time**

| Cannabis Sales Over Time 2018-2024* |                  |                |                 |
|-------------------------------------|------------------|----------------|-----------------|
| <u>Year</u>                         | <u>Adult-Use</u> | <u>Medical</u> | <u>Total</u>    |
| 2018                                | 0                | \$53,448,551   | \$53,448,551    |
| 2019                                | 0                | \$98,375,356   | \$98,375,356    |
| 2020                                | 0                | \$176,819,316  | \$176,819,316   |
| 2021                                | 0                | \$196,707,757  | \$196,707,757   |
| 2022                                | \$329,541,810    | \$226,112,984  | \$555,654,794   |
| 2023                                | \$675,547,595    | \$124,731,705  | \$800,279,300   |
| 2024 YTD                            | \$128,324,298    | \$13,168,987   | \$141,493,285   |
| Total                               | \$1,133,413,703  | \$889,364,656  | \$2,022,778,359 |